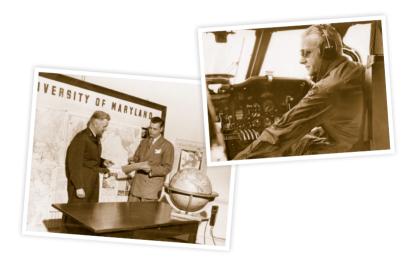

#### **RECESSIONAL**

Crown Imperial William Walton Below: The front page of the first edition of The Marylander, the student newspaper of the College of Special and Continuation Studies, which captured the early years of UMGC.

#### Mr. Beukema Starts As **CSCS Chief in Europe**

professor in the mount handsace se-partment.

Until his retirement last summer.

When Benkema served as professor and
The Benkema served as professor and
the U.S. Military Academy at West
point. He was a faculty member of the
academy for 26 years.

The new chief of the university's
CSCS program in Europe is wellequipped for the job. He organized and
later headed both the Army Orientation Course and the Army Specialized
Training Program.

Mr. Beukema is the author of numerous scientific and literary papers. He
is also recognized internationally as an
authority on political science and scoerraphy.

MR. HERMAN BEUKEMA

encompases over 100 educational centers in 15 different countries.