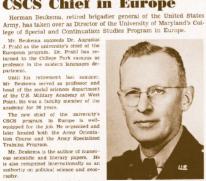

#### Mr. Beukema Starts As **CSCS Chief in Europe**

professor in the mount handsace se-partment.

Until his retirement last summer.

When Benkema served as professor and
The Benkema served as professor and
the U.S. Military Academy at West
point. He was a faculty member of the
academy for 26 years.

The new chief of the university's
CSCS program in Europe is wellequipped for the job. He organized and
later headed both the Army Orientation Course and the Army Specialized
Training Program.

Mr. Beukema is the author of numerous scientific and literary papers. He
is also recognized internationally as an
authority on political science and scoerraphy.

MR. HERMAN BEUKEMA

encompases over 100 educational centers in 15 different countries.