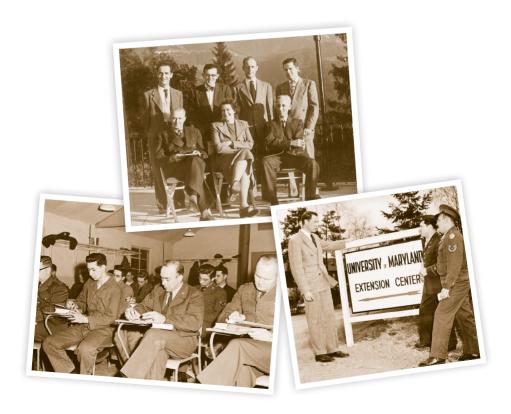

# UMGC EUROPE COMMENCEMENT 3 MAY 2025

In 1949, the University of Maryland Global Campus (UMGC) was the only pioneering institution to send seven professors to teach military students in postwar Germany. This deep-rooted tradition of serving the military in war and peace continues to this day.

#### CFI FBRATING 76 YEARS OVERSEAS

UMGC was founded in 1947 as the College of Special and Continuation Studies, a branch of the University of Maryland's College of Education, with locations in College Park and around the state. In 1949, UMGC became the first university to send faculty overseas to educate active-duty military personnel in Europe. What started off as a noble experiment, with seven professors in six cities in Germany, has turned into a globally-recognized, award-winning institution that includes graduates from all 50 U.S. states, the District of Columbia, and over 25 countries and territories worldwide.